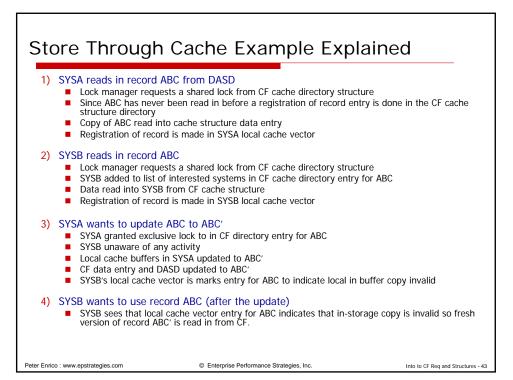

| Best Sy             | nc and Asy                                                                                  | nc Service                                                                                              | Times Exp               | pected                             |
|---------------------|---------------------------------------------------------------------------------------------|---------------------------------------------------------------------------------------------------------|-------------------------|------------------------------------|
|                     | of sending process<br>te: All times in micros                                               |                                                                                                         | greatly into servic     | e times                            |
|                     | 9672-R64 to C04                                                                             | 2064-114 to 1xx                                                                                         | 2084-3xx to 3xx         | 2094-109 to 2xx                    |
| Sync Request        | 100 - 175                                                                                   | 15 - 30                                                                                                 | 10 - 25                 | 7 - 20                             |
| Async Request       | 500 - 1500                                                                                  | 150 - 450                                                                                               | 100 - 350               | 80 - 300                           |
| ■ Lov<br>■ Hig<br>□ | v end of ranges – wh<br>h end of ranges – wh<br>Sync request – 4K is<br>Async request – 64K | en there is no transfo<br>nen there is the large<br>largest transfer of dat<br>is largest transfer of d | lata allowed            | GRSLOCK request)<br>owed           |
|                     | t the Sysplex is well t                                                                     |                                                                                                         | ogy is available on the | Into to CF Reg and Structures - 12 |