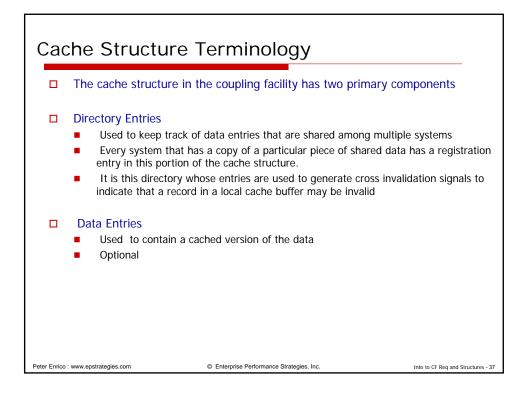

| 100 - 350               | 80 - 300                           |
| ■ Lov<br>■ Hig<br>□ | v end of ranges – wh<br>h end of ranges – wh<br>Sync request – 4K is<br>Async request – 64K | en there is no transfo<br>nen there is the large<br>largest transfer of dat<br>is largest transfer of d | lata allowed            | GRSLOCK request)<br>owed           |
|                     | t the Sysplex is well t                                                                     |                                                                                                         | ogy is available on the | Into to CF Reg and Structures - 12 |