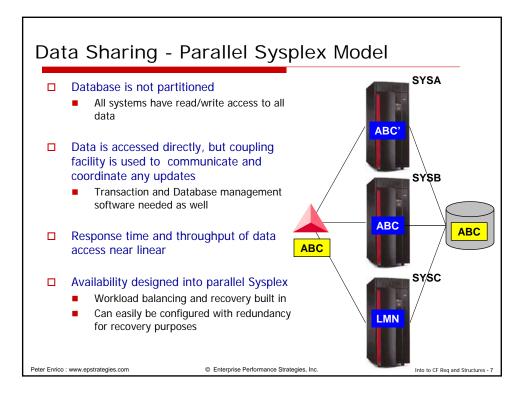

| Best Sy             | nc and Asy                                                                                  | nc Service                                                                                              | Times Exp               | pected                             |
|---------------------|---------------------------------------------------------------------------------------------|---------------------------------------------------------------------------------------------------------|-------------------------|------------------------------------|
|                     | of sending process<br>te: All times in micros                                               |