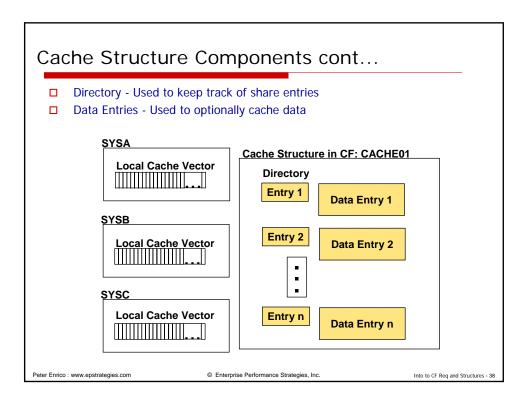

| 100 - 350               | 80 - 300                           |
| ■ Lov<br>■ Hig<br>□ | v end of ranges – wh<br>h end of ranges – wh<br>Sync request – 4K is<br>Async request – 64K | en there is no transfo<br>nen there is the large<br>largest transfer of dat<br>is largest transfer of d | lata allowed            | GRSLOCK request)<br>owed           |
|                     | t the Sysplex is well t                                                                     |                                                                                                         | ogy is available on the | Into to CF Reg and Structures - 12 |