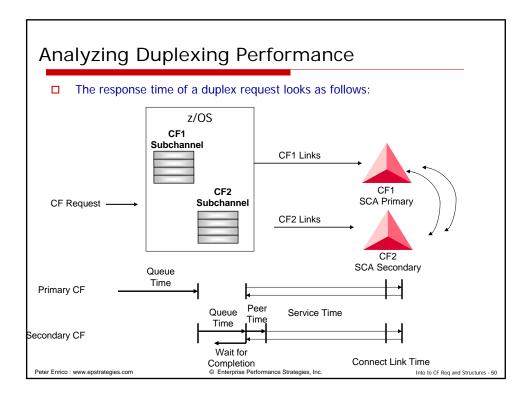

| 100 - 350               | 80 - 300                           |
| ■ Lov<br>■ Hig<br>□ | v end of ranges – wh<br>h end of ranges – wh<br>Sync request – 4K is<br>Async request – 64K | en there is no transfo<br>nen there is the large<br>largest transfer of dat<br>is largest transfer of d | lata allowed            | GRSLOCK request)<br>owed           |
|                     | t the Sysplex is well t                                                                     |                                                                                                         | ogy is available on the | Into to CF Reg and Structures - 12 |