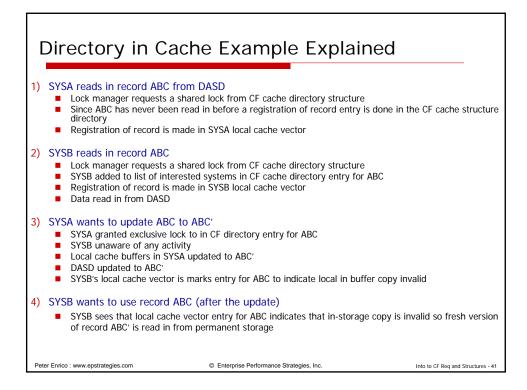

| Best Sy             | nc and Asy                                                                                  | nc Service                                                                                              | Times Exp               | pected                             |
|---------------------|---------------------------------------------------------------------------------------------|---------------------------------------------------------------------------------------------------------|-------------------------|------------------------------------|
|                     | of sending process<br>te: All times in micros                                               |                                                                                                         | greatly into servic     | e times                            |
|                     | 9672-R64 to C04                                                                             | 2064-114 to 1xx                                                                                         | 2084-3xx to 3xx         | 2094-109 to 2xx                    |
| Sync Request        | 100 - 175                                                                                   | 15 - 30                                                                                                 | 10 - 25                 | 7 - 20                             |
| Async Request       | 500 - 1500                                                                                  | 150 - 450                                                                                               | 100 - 350               | 80 - 300                           |
| ■ Lov<br>■ Hig<br>□ | v end of ranges – wh<br>h end of ranges – wh<br>Sync request – 4K is<br>Async request – 64K | en there is no transfo<br>nen there is the large<br>largest transfer of dat<br>is largest transfer of d | lata allowed            | GRSLOCK request)<br>owed           |
|                     | t the Sysplex is well t                                                                     |                                                                                                         | ogy is available on the | Into to CF Reg and Structures - 12 |