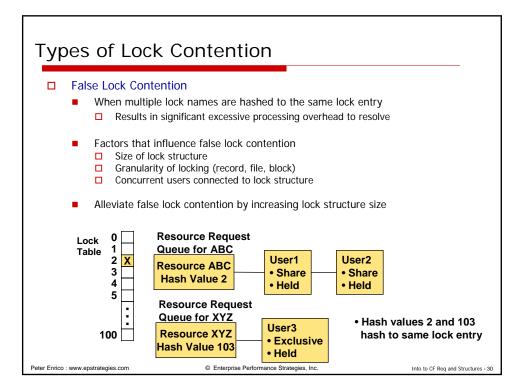

| Best Sy             | nc and Asy                                                                                  | nc Service                                                                                              | Times Exp               | pected                             |
|---------------------|---------------------------------------------------------------------------------------------|---------------------------------------------------------------------------------------------------------|-------------------------|------------------------------------|
|                     | of sending process<br>te: All times in micros                                               |                                                                                                         | greatly into servic     | e times                            |
|                     | 9672-R64 to C04                                                                             | 2064-114 to 1xx                                                                                         | 2084-3xx to 3xx         | 2094-109 to 2xx                    |
| Sync Request        | 100 - 175                                                                                   | 15 - 30                                                                                                 | 10 - 25                 | 7 - 20                             |
| Async Request       | 500 - 1500                                                                                  | 150 - 450                                                                                               | 100 - 350               | 80 - 300                           |
| ■ Lov<br>■ Hig<br>□ | v end of ranges – wh<br>h end of ranges – wh<br>Sync request – 4K is<br>Async request – 64K | en there is no transfo<br>nen there is the large<br>largest transfer of dat<br>is largest transfer of d | lata allowed            | GRSLOCK request)<br>owed           |
|                     | t the Sysplex is well t                                                                     |                                                                                                         | ogy is available on the | Into to CF Reg and Structures - 12 |