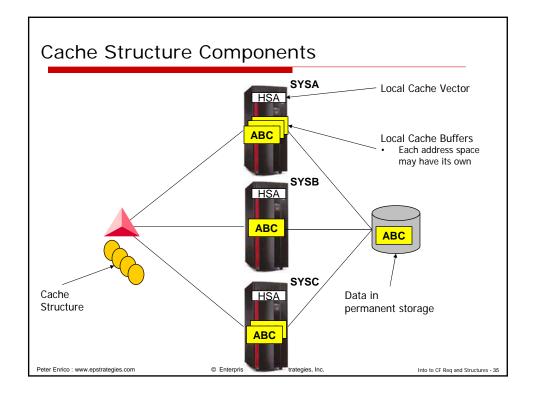

| 100 - 350               | 80 - 300                           |
| ■ Lov<br>■ Hig<br>□ | v end of ranges – wh<br>h end of ranges – wh<br>Sync request – 4K is<br>Async request – 64K | en there is no transfo<br>nen there is the large<br>largest transfer of dat<br>is largest transfer of d | lata allowed            | GRSLOCK request)<br>owed           |
|                     | t the Sysplex is well t                                                                     |                                                                                                         | ogy is available on the | Into to CF Reg and Structures - 12 |