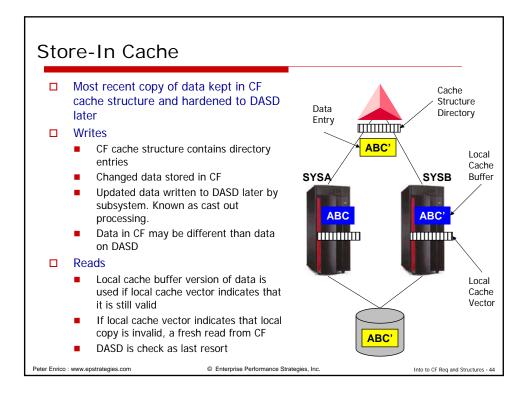

| 100 - 350               | 80 - 300                           |
| ■ Lov<br>■ Hig<br>□ | v end of ranges – wh<br>h end of ranges – wh<br>Sync request – 4K is<br>Async request – 64K | en there is no transfo<br>nen there is the large<br>largest transfer of dat<br>is largest transfer of d | lata allowed            | GRSLOCK request)<br>owed           |
|                     | t the Sysplex is well t                                                                     |                                                                                                         | ogy is available on the | Into to CF Reg and Structures - 12 |