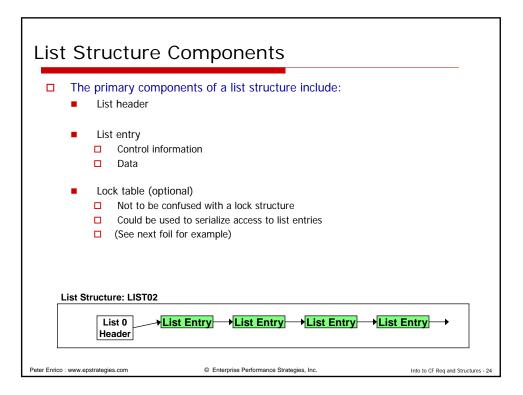

| 150 - 450                                                                                               | 100 - 350               | 80 - 300                           |
| ■ Lov<br>■ Hig<br>□ | v end of ranges – wh<br>h end of ranges – wh<br>Sync request – 4K is<br>Async request – 64K | en there is no transfo<br>nen there is the large<br>largest transfer of dat<br>is largest transfer of d | lata allowed            | GRSLOCK request)<br>owed           |
|                     | t the Sysplex is well t                                                                     |                                                                                                         | ogy is available on the | Into to CF Reg and Structures - 12 |