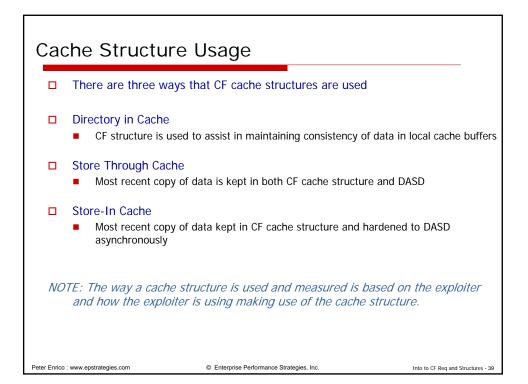

| 100 - 350               | 80 - 300                           |
| ■ Lov<br>■ Hig<br>□ | v end of ranges – wh<br>h end of ranges – wh<br>Sync request – 4K is<br>Async request – 64K | en there is no transfo<br>nen there is the large<br>largest transfer of dat<br>is largest transfer of d | lata allowed            | GRSLOCK request)<br>owed           |
|                     | t the Sysplex is well t                                                                     |                                                                                                         | ogy is available on the | Into to CF Reg and Structures - 12 |