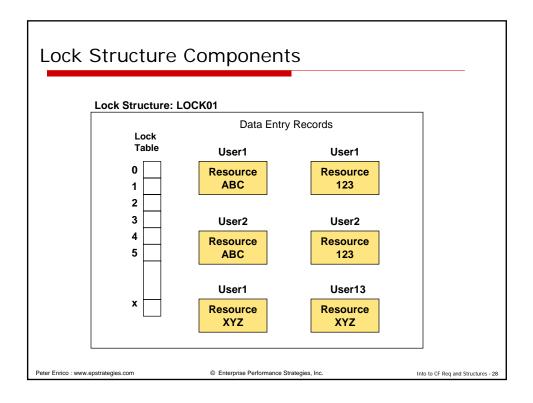

| Best Sy             | nc and Asy                                                                                  | nc Service                                                                                              | Times Exp               | pected                             |
|---------------------|---------------------------------------------------------------------------------------------|---------------------------------------------------------------------------------------------------------|-------------------------|------------------------------------|
|                     | of sending process<br>te: All times in micros                                               |                                                                                                         | greatly into servic     | e times                            |
|                     | 9672-R64 to C04                                                                             | 2064-114 to 1xx                                                                                         | 2084-3xx to 3xx         | 2094-109 to 2xx                    |
| Sync Request        | 100 - 175                                                                                   | 15 - 30                                                                                                 | 10 - 25                 | 7 - 20                             |
| Async Request       | 500 - 1500                                                                                  | 150 - 450                                                                                               | 100 - 350               | 80 - 300                           |
| ■ Lov<br>■ Hig<br>□ | v end of ranges – wh<br>h end of ranges – wh<br>Sync request – 4K is<br>Async request – 64K | en there is no transfo<br>nen there is the large<br>largest transfer of dat<br>is largest transfer of d | lata allowed            | GRSLOCK request)<br>owed           |
|                     | t the Sysplex is well t                                                                     |                                                                                                         | ogy is available on the | Into to CF Reg and Structures - 12 |