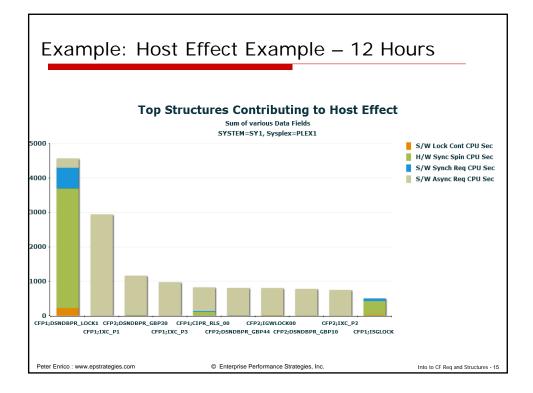

| 150 - 450                                                                                               | 100 - 350               | 80 - 300                           |
| ■ Lov<br>■ Hig<br>□ | v end of ranges – wh<br>h end of ranges – wh<br>Sync request – 4K is<br>Async request – 64K | en there is no transfo<br>nen there is the large<br>largest transfer of dat<br>is largest transfer of d | lata allowed            | GRSLOCK request)<br>owed           |
|                     | t the Sysplex is well t                                                                     |                                                                                                         | ogy is available on the | Into to CF Reg and Structures - 12 |