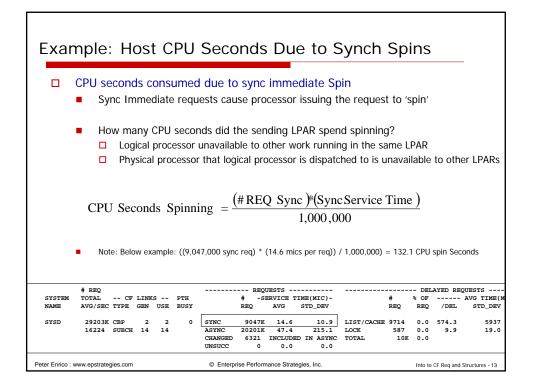

| 150 - 450                                                                                               | 100 - 350               | 80 - 300                           |
| ■ Lov<br>■ Hig<br>□ | v end of ranges – wh<br>h end of ranges – wh<br>Sync request – 4K is<br>Async request – 64K | en there is no transfo<br>nen there is the large<br>largest transfer of dat<br>is largest transfer of d | lata allowed            | GRSLOCK request)<br>owed           |
|                     | t the Sysplex is well t                                                                     |                                                                                                         | ogy is available on the | Into to CF Reg and Structures - 12 |