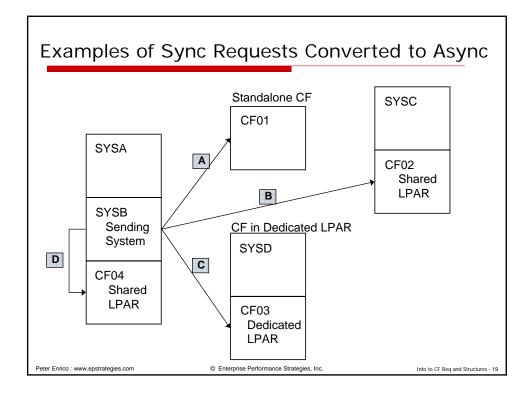

| 150 - 450                                                                                               | 100 - 350               | 80 - 300                           |
| ■ Lov<br>■ Hig<br>□ | v end of ranges – wh<br>h end of ranges – wh<br>Sync request – 4K is<br>Async request – 64K | en there is no transfo<br>nen there is the large<br>largest transfer of dat<br>is largest transfer of d | lata allowed            | GRSLOCK request)<br>owed           |
|                     | t the Sysplex is well t                                                                     |                                                                                                         | ogy is available on the | Into to CF Reg and Structures - 12 |