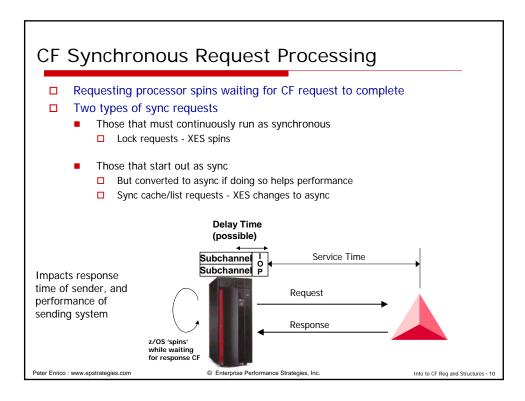

| Best Sy             | nc and Asy                                                                                  | nc Service                                                                                              | Times Exp               | pected                             |
|---------------------|---------------------------------------------------------------------------------------------|---------------------------------------------------------------------------------------------------------|-------------------------|------------------------------------|
|                     | of sending process<br>te: All times in micros                                               |