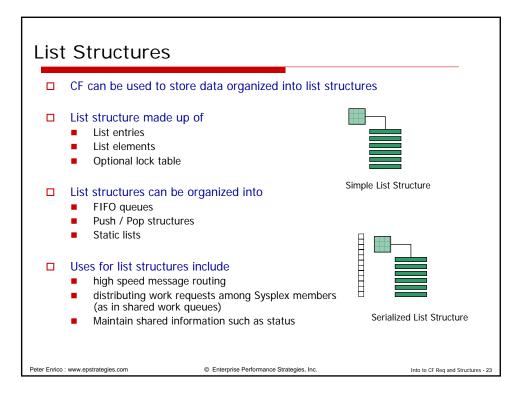

| 150 - 450                                                                                               | 100 - 350               | 80 - 300                           |
| ■ Lov<br>■ Hig<br>□ | v end of ranges – wh<br>h end of ranges – wh<br>Sync request – 4K is<br>Async request – 64K | en there is no transfo<br>nen there is the large<br>largest transfer of dat<br>is largest transfer of d | lata allowed            | GRSLOCK request)<br>owed           |
|                     | t the Sysplex is well t                                                                     |                                                                                                         | ogy is available on the | Into to CF Reg and Structures - 12 |