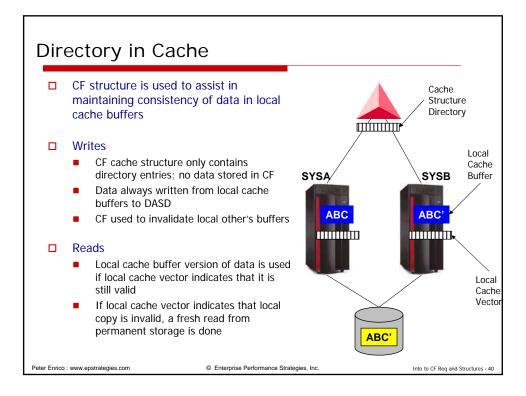

| Best Sy             | nc and Asy                                                                                  | nc Service                                                                                              | Times Exp               | pected                             |
|---------------------|---------------------------------------------------------------------------------------------|---------------------------------------------------------------------------------------------------------|-------------------------|------------------------------------|
|                     | of sending process<br>te: All times in micros                                               |                                                                                                         | greatly into servic     | e times                            |
|                     | 9672-R64 to C04                                                                             | 2064-114 to 1xx                                                                                         | 2084-3xx to 3xx         | 2094-109 to 2xx                    |
| Sync Request        | 100 - 175                                                                                   | 15 - 30                                                                                                 | 10 - 25                 | 7 - 20                             |
| Async Request       | 500 - 1500                                                                                  | 150 - 450                                                                                               | 100 - 350               | 80 - 300                           |
| ■ Lov<br>■ Hig<br>□ | v end of ranges – wh<br>h end of ranges – wh<br>Sync request – 4K is<br>Async request – 64K | en there is no transfo<br>nen there is the large<br>largest transfer of dat<br>is largest transfer of d | lata allowed            | GRSLOCK request)<br>owed           |
|                     | t the Sysplex is well t                                                                     |                                                                                                         | ogy is available on the | Into to CF Reg and Structures - 12 |