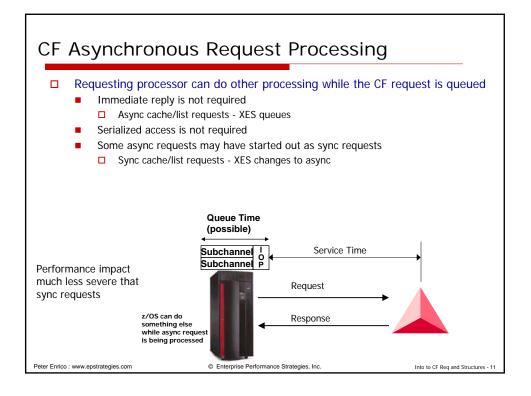

| Best Sy             | nc and Asy                                                                                  | nc Service                                                                                              | Times Exp               | pected                             |
|---------------------|---------------------------------------------------------------------------------------------|---------------------------------------------------------------------------------------------------------|-------------------------|------------------------------------|
|                     | of sending process<br>te: All times in micros                                               |                                                                                                         |