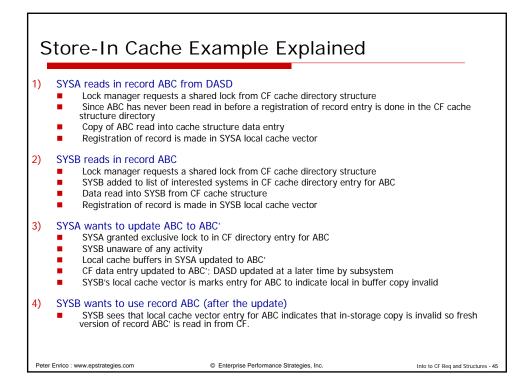

| 100 - 350               | 80 - 300                           |
| ■ Lov<br>■ Hig<br>□ | v end of ranges – wh<br>h end of ranges – wh<br>Sync request – 4K is<br>Async request – 64K | en there is no transfo<br>nen there is the large<br>largest transfer of dat<br>is largest transfer of d | lata allowed            | GRSLOCK request)<br>owed           |
|                     | t the Sysplex is well t                                                                     |                                                                                                         | ogy is available on the | Into to CF Reg and Structures - 12 |