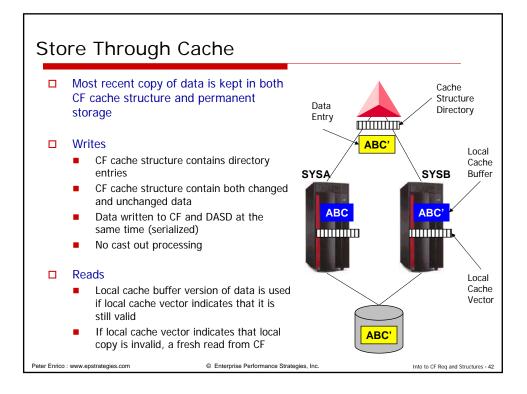

| Best Sy             | nc and Asy                                                                                  | nc Service                                                                                              | Times Exp               | pected                             |
|---------------------|---------------------------------------------------------------------------------------------|---------------------------------------------------------------------------------------------------------|-------------------------|------------------------------------|
|                     | of sending process<br>te: All times in micros                                               |                                                                                                         | greatly into servic     | e times                            |
|                     | 9672-R64 to C04                                                                             | 2064-114 to 1xx                                                                                         | 2084-3xx to 3xx         | 2094-109 to 2xx                    |
| Sync Request        | 100 - 175                                                                                   | 15 - 30                                                                                                 | 10 - 25                 | 7 - 20                             |
| Async Request       | 500 - 1500                                                                                  | 150 - 450                                                                                               | 100 - 350               | 80 - 300                           |
| ■ Lov<br>■ Hig<br>□ | v end of ranges – wh<br>h end of ranges – wh<br>Sync request – 4K is<br>Async request – 64K | en there is no transfo<br>nen there is the large<br>largest transfer of dat<br>is largest transfer of d | lata allowed            | GRSLOCK request)<br>owed           |
|                     | t the Sysplex is well t                                                                     |                                                                                                         | ogy is available on the | Into to CF Reg and Structures - 12 |