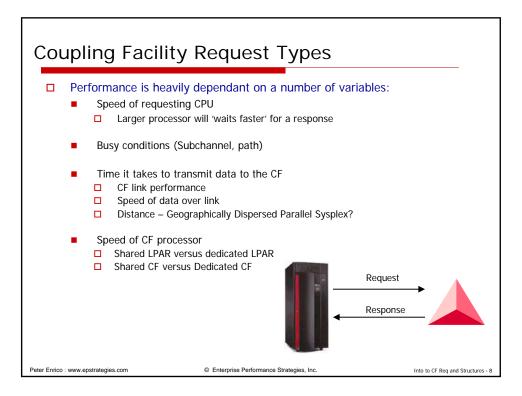

| Best Sy             | nc and Asy                                                                                  | nc Service                                                                                              | Times Exp               | pected                             |
|---------------------|---------------------------------------------------------------------------------------------|---------------------------------------------------------------------------------------------------------|-------------------------|------------------------------------|
|                     | of sending process<br>te: All times in micros                                               |