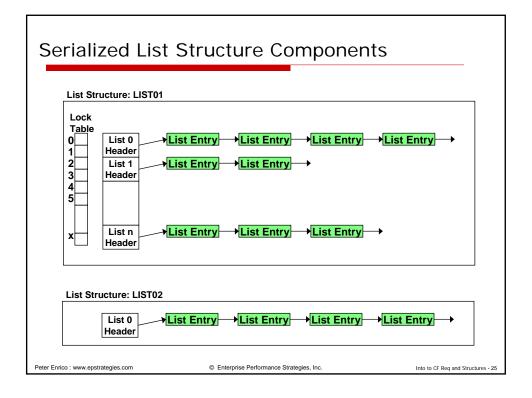

| 150 - 450                                                                                               | 100 - 350               | 80 - 300                           |
| ■ Lov<br>■ Hig<br>□ | v end of ranges – wh<br>h end of ranges – wh<br>Sync request – 4K is<br>Async request – 64K | en there is no transfo<br>nen there is the large<br>largest transfer of dat<br>is largest transfer of d | lata allowed            | GRSLOCK request)<br>owed           |
|                     | t the Sysplex is well t                                                                     |                                                                                                         | ogy is available on the | Into to CF Reg and Structures - 12 |