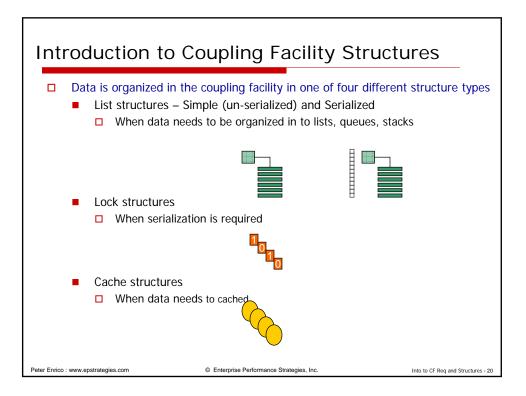

| 150 - 450                                                                                               | 100 - 350               | 80 - 300                           |
| ■ Lov<br>■ Hig<br>□ | v end of ranges – wh<br>h end of ranges – wh<br>Sync request – 4K is<br>Async request – 64K | en there is no transfo<br>nen there is the large<br>largest transfer of dat<br>is largest transfer of d | lata allowed            | GRSLOCK request)<br>owed           |
|                     | t the Sysplex is well t                                                                     |                                                                                                         | ogy is available on the | Into to CF Reg and Structures - 12 |