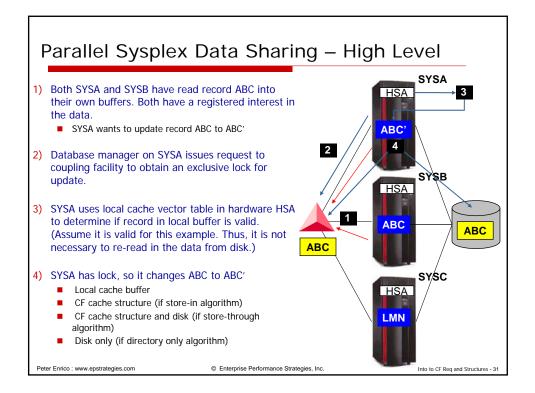

| Best Sy             | nc and Asy                                                                                  | nc Service                                                                                              | Times Exp               | pected                             |
|---------------------|---------------------------------------------------------------------------------------------|---------------------------------------------------------------------------------------------------------|-------------------------|------------------------------------|
|                     | of sending process<br>te: All times in micros                                               |                                                                                                         | greatly into servic     | e times                            |
|                     | 9672-R64 to C04                                                                             | 2064-114 to 1xx                                                                                         | 2084-3xx to 3xx         | 2094-109 to 2xx                    |
| Sync Request        | 100 - 175                                                                                   | 15 - 30                                                                                                 | 10 - 25                 | 7 - 20                             |
| Async Request       | 500 - 1500                                                                                  | 150 - 450                                                                                               | 100 - 350               | 80 - 300                           |
| ■ Lov<br>■ Hig<br>□ | v end of ranges – wh<br>h end of ranges – wh<br>Sync request – 4K is<br>Async request – 64K | en there is no transfo<br>nen there is the large<br>largest transfer of dat<br>is largest transfer of d | lata allowed            | GRSLOCK request)<br>owed           |
|                     | t the Sysplex is well t                                                                     |                                                                                                         | ogy is available on the | Into to CF Reg and Structures - 12 |