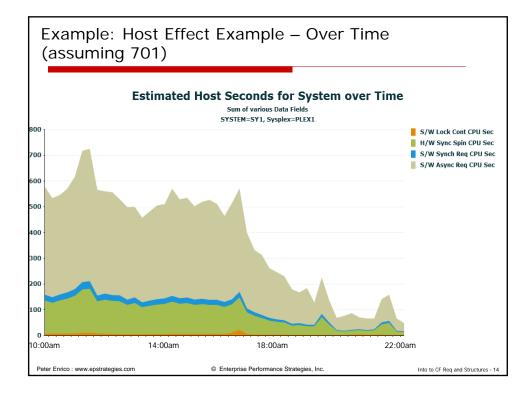

| 150 - 450                                                                                               | 100 - 350               | 80 - 300                           |
| ■ Lov<br>■ Hig<br>□ | v end of ranges – wh<br>h end of ranges – wh<br>Sync request – 4K is<br>Async request – 64K | en there is no transfo<br>nen there is the large<br>largest transfer of dat<br>is largest transfer of d | lata allowed            | GRSLOCK request)<br>owed           |
|                     | t the Sysplex is well t                                                                     |                                                                                                         | ogy is available on the | Into to CF Reg and Structures - 12 |