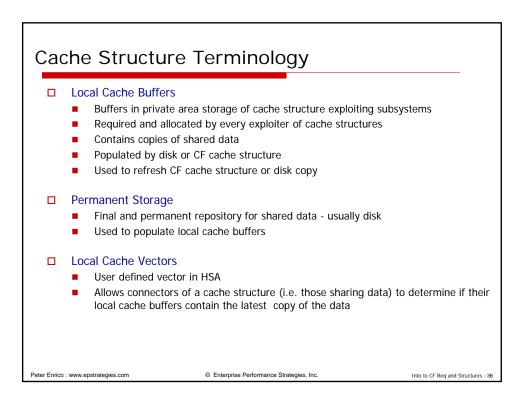

| 100 - 350               | 80 - 300                           |
| ■ Lov<br>■ Hig<br>□ | v end of ranges – wh<br>h end of ranges – wh<br>Sync request – 4K is<br>Async request – 64K | en there is no transfo<br>nen there is the large<br>largest transfer of dat<br>is largest transfer of d | lata allowed            | GRSLOCK request)<br>owed           |
|                     | t the Sysplex is well t                                                                     |                                                                                                         | ogy is available on the | Into to CF Reg and Structures - 12 |