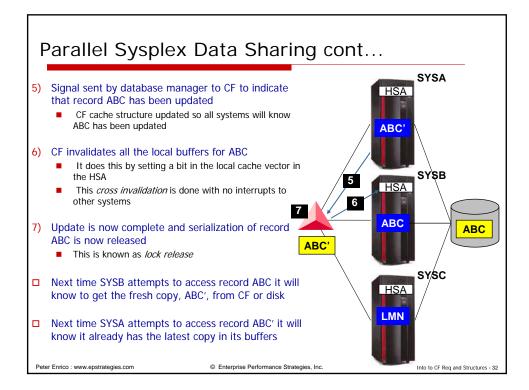

0 - 450                                                                                               | 100 - 350               | 80 - 300                           |
| ■ Lov<br>■ Hig<br>□ | v end of ranges – wh<br>h end of ranges – wh<br>Sync request – 4K is<br>Async request – 64K | en there is no transfo<br>nen there is the large<br>largest transfer of dat<br>is largest transfer of d | lata allowed            | GRSLOCK request)<br>owed           |
|                     | t the Sysplex is well t                                                                     |                                                                                                         | ogy is available on the | Into to CF Reg and Structures - 12 |