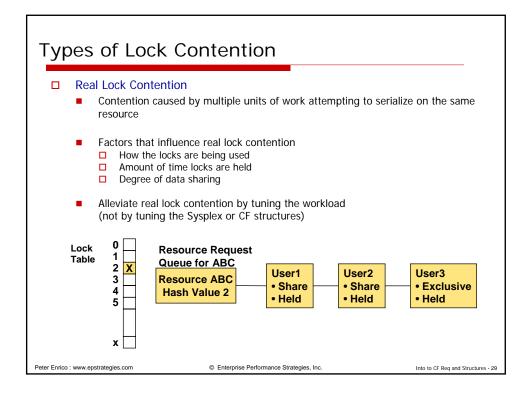

| Best Sy             | nc and Asy                                                                                  | nc Service                                                                                              | Times Exp               | pected                             |
|---------------------|---------------------------------------------------------------------------------------------|---------------------------------------------------------------------------------------------------------|-------------------------|------------------------------------|
|                     | of sending process<br>te: All times in micros                                               |                                                                                                         | greatly into servic     | e times                            |
|                     | 9672-R64 to C04                                                                             | 2064-114 to 1xx                                                                                         | 2084-3xx to 3xx         | 2094-109 to 2xx                    |
| Sync Request        | 100 - 175                                                                                   | 15 - 30                                                                                                 | 10 - 25                 | 7 - 20                             |
| Async Request       | 500 - 1500                                                                                  | 150 - 450                                                                                               | 100 - 350               | 80 - 300                           |
| ■ Lov<br>■ Hig<br>□ | v end of ranges – wh<br>h end of ranges – wh<br>Sync request – 4K is<br>Async request – 64K | en there is no transfo<br>nen there is the large<br>largest transfer of dat<br>is largest transfer of d | lata allowed            | GRSLOCK request)<br>owed           |
|                     | t the Sysplex is well t                                                                     |                                                                                                         | ogy is available on the | Into to CF Reg and Structures - 12 |