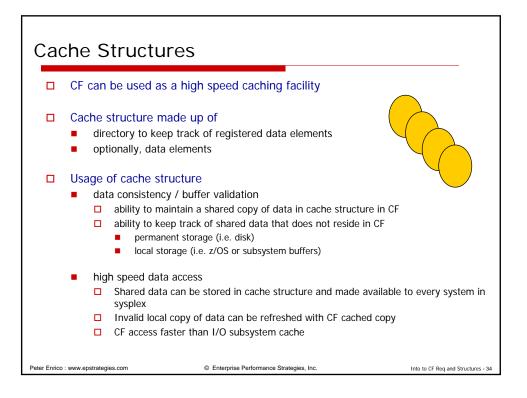

0                                                                                               | 100 - 350               | 80 - 300                           |
| ■ Lov<br>■ Hig<br>□ | v end of ranges – wh<br>h end of ranges – wh<br>Sync request – 4K is<br>Async request – 64K | en there is no transfo<br>nen there is the large<br>largest transfer of dat<br>is largest transfer of d | lata allowed            | GRSLOCK request)<br>owed           |
|                     | t the Sysplex is well t                                                                     |                                                                                                         | ogy is available on the | Into to CF Reg and Structures - 12 |