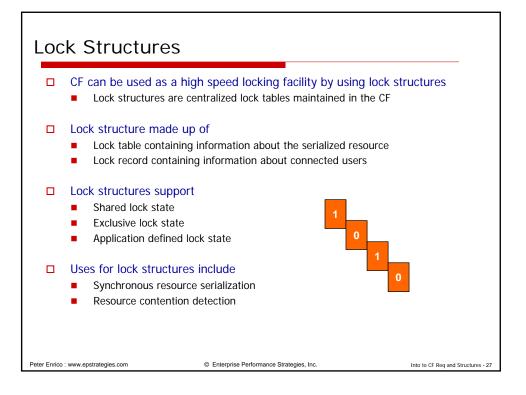

| 150 - 450                                                                                               | 100 - 350               | 80 - 300                           |
| ■ Lov<br>■ Hig<br>□ | v end of ranges – wh<br>h end of ranges – wh<br>Sync request – 4K is<br>Async request – 64K | en there is no transfo<br>nen there is the large<br>largest transfer of dat<br>is largest transfer of d | lata allowed            | GRSLOCK request)<br>owed           |
|                     | t the Sysplex is well t                                                                     |                                                                                                         | ogy is available on the | Into to CF Reg and Structures - 12 |