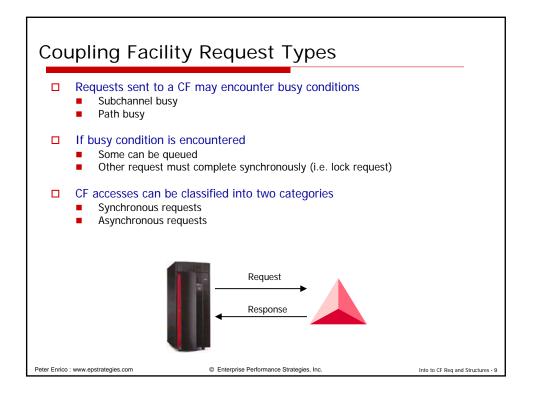

| Best Sy             | nc and Asy                                                                                  | nc Service                                                                                              | Times Exp               | pected                             |
|---------------------|---------------------------------------------------------------------------------------------|---------------------------------------------------------------------------------------------------------|-------------------------|------------------------------------|
|                     | of sending process<br>te: All times in micros                                               |