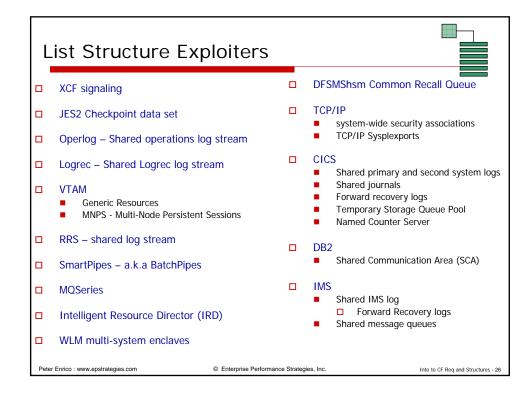

| 150 - 450                                                                                               | 100 - 350               | 80 - 300                           |
| ■ Lov<br>■ Hig<br>□ | v end of ranges – wh<br>h end of ranges – wh<br>Sync request – 4K is<br>Async request – 64K | en there is no transfo<br>nen there is the large<br>largest transfer of dat<br>is largest transfer of d | lata allowed            | GRSLOCK request)<br>owed           |
|                     | t the Sysplex is well t                                                                     |                                                                                                         | ogy is available on the | Into to CF Reg and Structures - 12 |